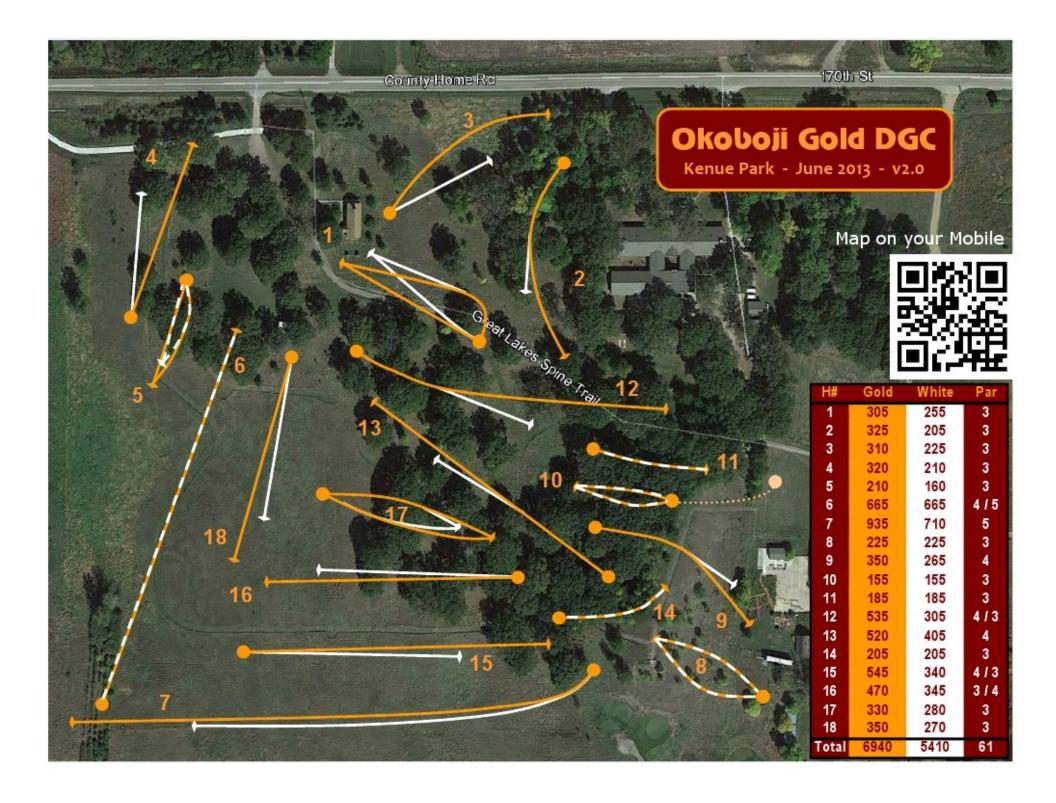

Okoboji Gold Disc Golf Course

Kenue Park 2251 170th St. Okoboji, IA 51355

712-336-6352 www.dickinsoncountynaturecenter.com